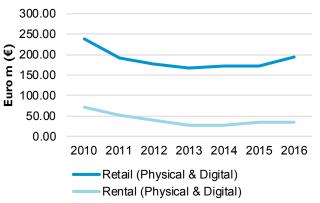

# **Comparison Retail vs Rental**

Estimates for the entire digital market including SVoD