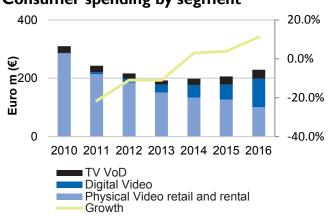

## **Consumer spending by segment**

See next page for detailed description of Digital Video

#### Spain key data

| Population                                    | 46.1 m   |
|-----------------------------------------------|----------|
| TV households                                 | 18.6m    |
| Consumer spending on physical video software  | € 101m   |
| Comparison with 2015                          | -20.3%   |
| Consumer spending on digital video and TV VoD | € 128.1m |
| Comparison with 2015                          | 61.5%    |