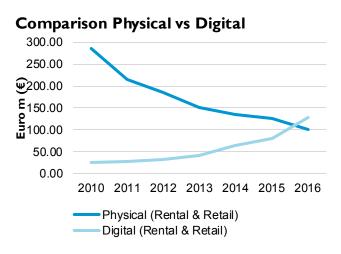

# **Comparison Retail vs Rental**

Estimates for the entire digital market including SVoD